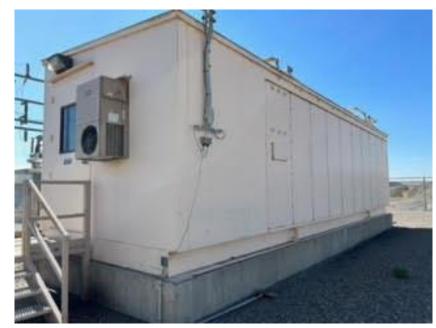

## Substation Power Distribution House

## Substation Power Distribution House

Lineup includes: (8) Cutler-Hammer Vacuum Circuit Breaker Type 150VCP-W500 Style 3A73950G01 1200 Amp w/ GE 750 Feeder Management Relays

(1) Cutler-Hammer VCB Type 50VCP-W250 Style 8075A32G01 2000 Amp w/ Circuit Shield Undervoltage Relay and GE 750 FMR

(1) AC Panel(1) 48 Volt DC Panel

Also in building PLC Panel w/ PanelView 1000, Control Logix PLC

Control Building Shipping Dims: 12'6" wide x 38' length x 11'4" height

Cutler-Hammer

Vacuum Circuit Breaker VCP-W