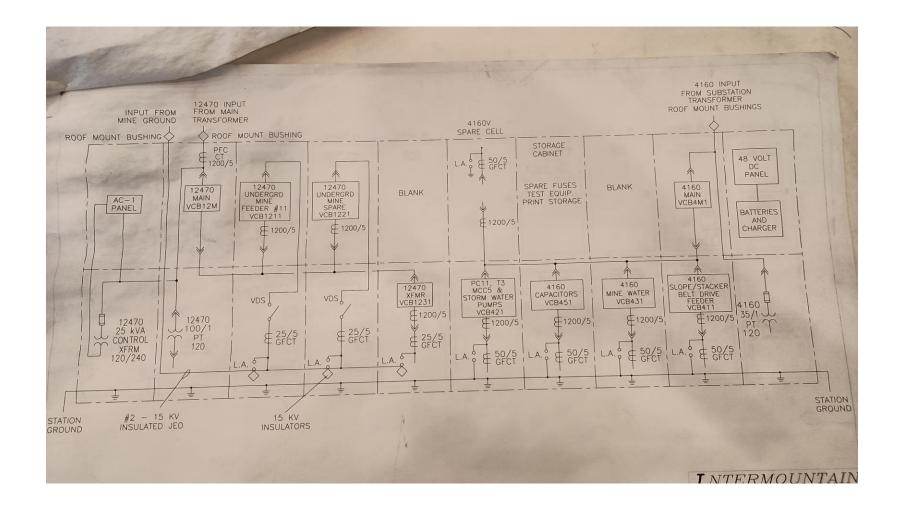

## Substation Power Distribution House

Lineup includes: (8) Cutler-Hammer Vacuum Circuit Breaker Type 150VCP-W500 Style 3A73950G01 1200 Amp w/ GE 750 Feeder Management Relays

(1) Cutler-Hammer VCB Type 50VCP-W250 Style 8075A32G01 2000 Amp w/ Circuit Shield Undervoltage Relay and GE 750 FMR

(1) AC Panel(1) 48 Volt DC Panel

Also in building PLC Panel w/ PanelView 1000, Control Logix PLC

Control Building Shipping Dims: 12'6" wide x 38' length x 11'4" height

Cutler-Hammer

Vacuum Circuit Breaker VCP-W