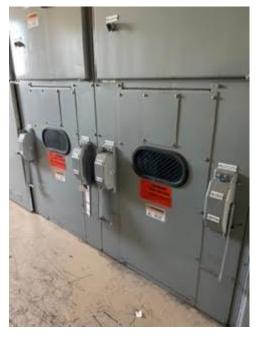

----------|----------------------|-------------|
| Style .             | Bertelarges |                      | 32-225-11   |
| Wage                | 418 1.000   | Wing Dag             | 8910306-4-  |
| Rot. Marc Vollage   | 4.76 60     | Mary Yols            | 46 500      |
| Important Parkager  | 60 AV.Peak  | Date Current         | 15.5        |
| Red Caref Clarinet  | 2000 R      | <b>Vultage Range</b> | 38-5K V0C   |
| Rd Frequency        | 64 Hz       | Srp-1 Garnet         | 13.8        |
| No S-C Carest       | 29. 46      | Talage Range         | 298-54E VDC |
| T Range Fac-R       | 3.24        | Trip-J Current       |             |
| Red integral. Time: | 5 Dyiles    | Walkager Floriger    |             |
| Chi. Current        | 37 hA.Pean  | IN ITH Volts         |             |







(a) linter

## Cabinet arrangement as it sits.



## Contact us Today!

Office: 618-708-3088

Chris Sinn

Cell: 618-304-9631

Nick Stork Cell: 618-317-6238