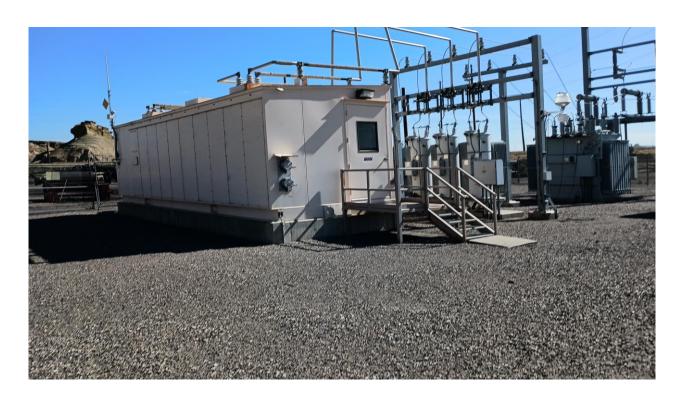

## Substation Power Distribution House

## Substation Power Distribution House

Lineup includes: (8) Cutler-Hammer Vacuum Circuit Breaker Type 150VCP-W500 Style 3A73950G01 1200 Amp w/ GE 750 Feeder Management Relays

(1) Cutler-Hammer VCB Type 50VCP-W250 Style 8075A32G01 2000 Amp w/ Circuit Shield Undervoltage Relay and GE 750 FMR

(1) AC Panel(1) 48 Volt DC Panel

Also in building PLC Panel w/ PanelView 1000, Control Logix PLC

Control Building Shipping Dims: 12'6" wide x 38' length x 11'4" height

Cutler-Hammer

Vacuum Circuit Breaker VCP-W