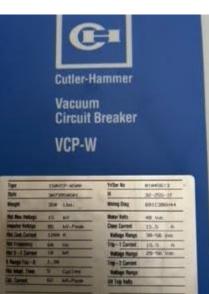

(1) AC Panel(1) 48 Volt DC Panel

Also in building PLC Panel w/ PanelView 1000, Control Logix PLC

Control Building Shipping Dims: 12'6" wide x 38' length x 11'4" height

Cutler-Hammer

Vacuum Circuit Breaker VCP-W

| 7,64                | 34KP-6858   | Beller No            | 01045654    |
|---------------------|-------------|----------------------|-------------|
| Style .             | Bertelarges |                      | 32-225-11   |
| Wage                | 418 1.000   | Wing Dag             | 8910306-4-  |
| Rot. Marc Vollage   | 4.76 60     | Mary Yols            | 46 500      |
| Important Parkager  | 60 AV.Peak  | Date Current         | 15.5        |
| Red Caref Clarinet  | 2000 R      | <b>Vultage Range</b> | 38-5K V0C   |
| Rd Frequency        | 64 Hz       | Srp-1 Garnet         | 13.8        |
| No S-C Carest       | 29. 46      | Talage Range         | 298-54E VDC |
| T Range Fac-R       | 3.24        | Trip-J Current       |             |
| Red integral. Time: | 5 Dyiles    | Walkager Floriger    |             |
| Chi. Current        | 37 hA.Pean  | IN ITH Volts         |             |