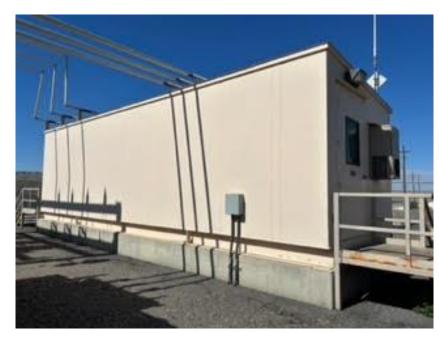

## Substation Power Distribution House

## Substation Power Distribution House

Lineup includes: (8) Cutler-Hammer Vacuum Circuit Breaker Type 150VCP-W500 Style 3A73950G01 1200 Amp w/ GE 750 Feeder Management Relays

(1) Cutler-Hammer VCB Type 50VCP-W250 Style 8075A32G01 2000 Amp w/ Circuit Shield Undervoltage Relay and GE 750 FMR

(1) AC Panel(1) 48 Volt DC Panel

Also in building PLC Panel w/ PanelView 1000, Control Logix PLC

Control Building Shipping Dims: 12'6" wide x 38' length x 11'4" height

Cutler-Hammer

Vacuum Circuit Breaker VCP-W