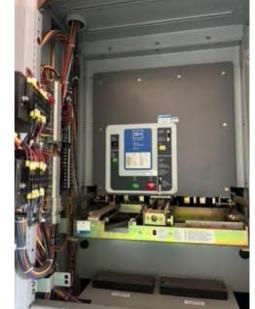

## Substation Power Distribution House



## Substation Power Distribution House

Lineup includes: (8) Cutler-Hammer Vacuum Circuit Breaker Type 150VCP-W500 Style 3A73950G01 1200 Amp w/ GE 750 Feeder Management Relays

(1) Cutler-Hammer VCB Type 50VCP-W250 Style 8075A32G01 2000 Amp w/ Circuit Shield Undervoltage Relay and GE 750 FMR

(1) AC Panel(1) 48 Volt DC Panel

Also in building PLC Panel w/ PanelView 1000, Control Logix PLC

Control Building Shipping Dims: 12'6" wide x 38' length x 11'4" height









Cutler-Hammer

Vacuum Circuit Breaker VCP-W

| 7,64                | 34KP-6858   | Beller No            | 01045654    |
|---------------------|-------------|----------------------|-------------|
| Style .             | Bertelarges |                      | 32-225-11   |
| Wage                | 418 1.000   | Wing Dag             | 8910306-4-  |
| Rot. Marc Vollage   | 4.76 60     | Mary Yols            | 46 500      |
| Important Parkager  | 60 AV.Peak  | Date Current         | 15.5        |
| Red Caref Clarinet  | 2000 R      | <b>Vultage Range</b> | 38-5K V0C   |
| Rd Frequency        | 64 Hz       | Srp-1 Garnet         | 13.8        |
| No S-C Carest       | 29. 46      | Talage Range         | 298-54E VDC |
| T Range Fac-R       | 3.24        | Trip-J Current       |             |